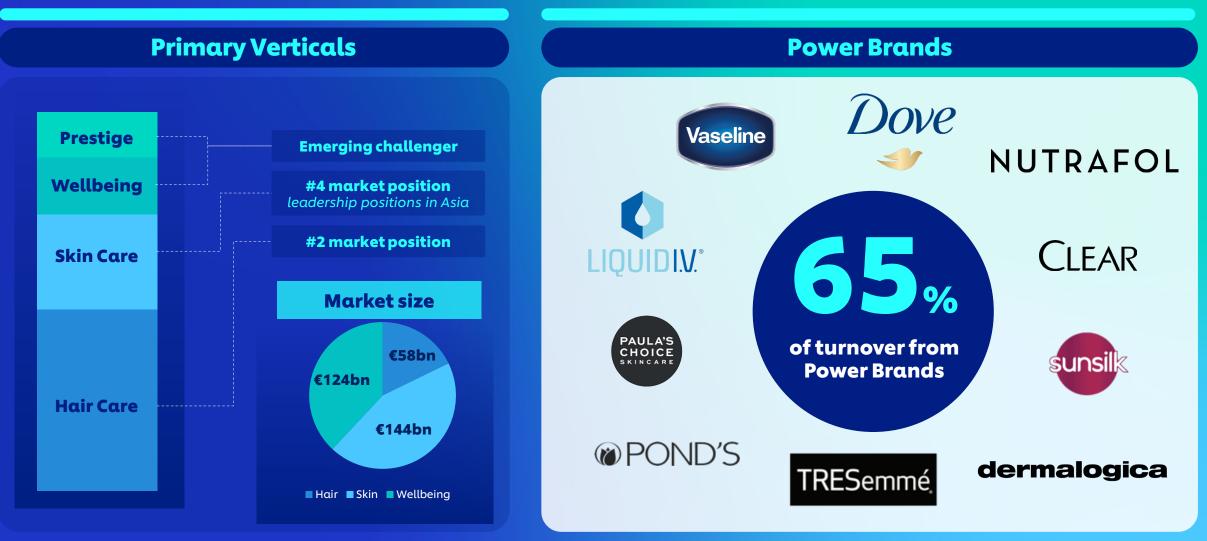

# BEAUTY & WELLBEING





### **Beauty & Wellbeing at a glance**



### **Beauty & Wellbeing overview**





#### Key geographies and markets





## **Beauty & Wellbeing Financials**

|             | Turnover<br>(€bn) | USG %  | UVG %  | UPG %  | UOP<br>(€bn) | UOM % |
|-------------|-------------------|--------|--------|--------|--------------|-------|
| 2019        | 9.8               | 3.0%   | 1.7%   | 1.2%   | 2.3          | 23.1% |
| 2020        | 9.1               | (3.9)% | (3.2)% | (0.8)% | 1.9          | 20.4% |
| 2021        | 10.1              | 8.5%   | 5.9%   | 2.5%   | 2.2          | 22.1% |
| 2022        | 12.3              | 7.8%   | 0.3%   | 7.5%   | 2.3          | 18.7% |
| 2023        | 12.5              | 8.3%   | 4.4%   | 3.8%   | 2.3          | 18.7% |
| 4-year CAGR | 6.2%              | 4.6%   | 1.8%   | 2.8%   | 0.7%         |       |