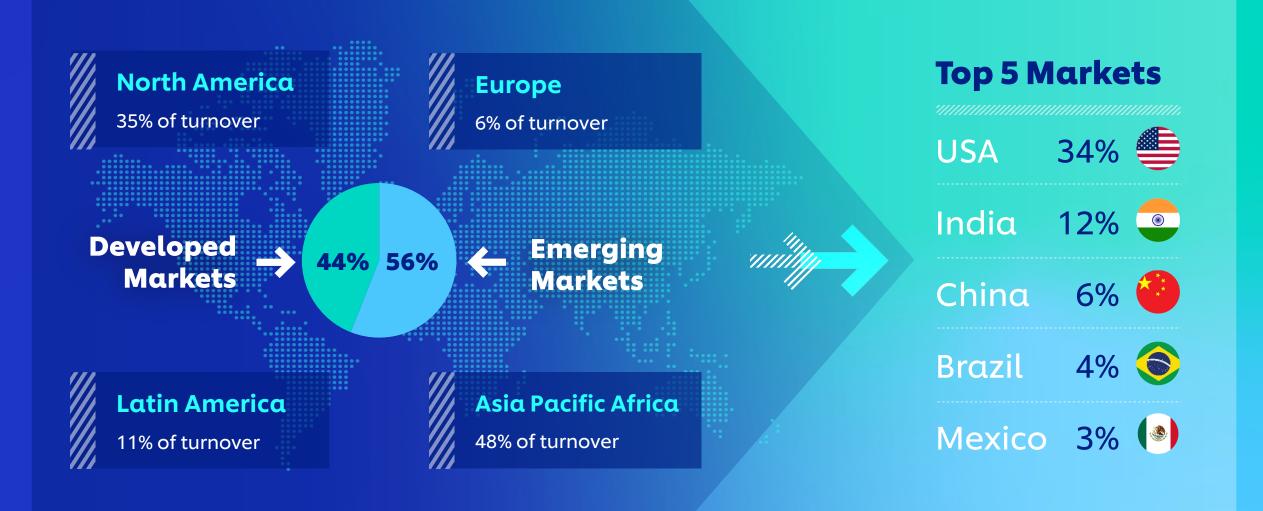

# BEAUTY & WELLBEING





### **Beauty & Wellbeing at a glance**



### **Beauty & Wellbeing overview**





#### Key geographies and markets





## **Beauty & Wellbeing Financials**

|             | Turnover<br>(€bn) | USG %  | UVG %  | UPG %  | UOP<br>(€bn) | UOM % |
|-------------|-------------------|--------|--------|--------|--------------|-------|
| 2019        | 9.8               | 3.0%   | 1.7%   | 1.2%   | 2.3          | 23.1% |
| 2020        | 9.1               | (3.9)% | (3.2)% | (0.8)% | 1.9          | 20.4% |
| 2021        | 10.1              | 8.5%   | 5.9%   | 2.5%   | 2.2          | 22.1% |
| 2022        | 12.3              | 7.8%   | 0.3%   | 7.5%   | 2.3          | 18.7% |
| 2023        | 12.5              | 8.3%   | 4.4%   | 3.8%   | 2.3          | 18.7% |
| 4-year CAGR | 6.2%              | 4.6%   | 1.8%   | 2.8%   | 0.7%         |       |