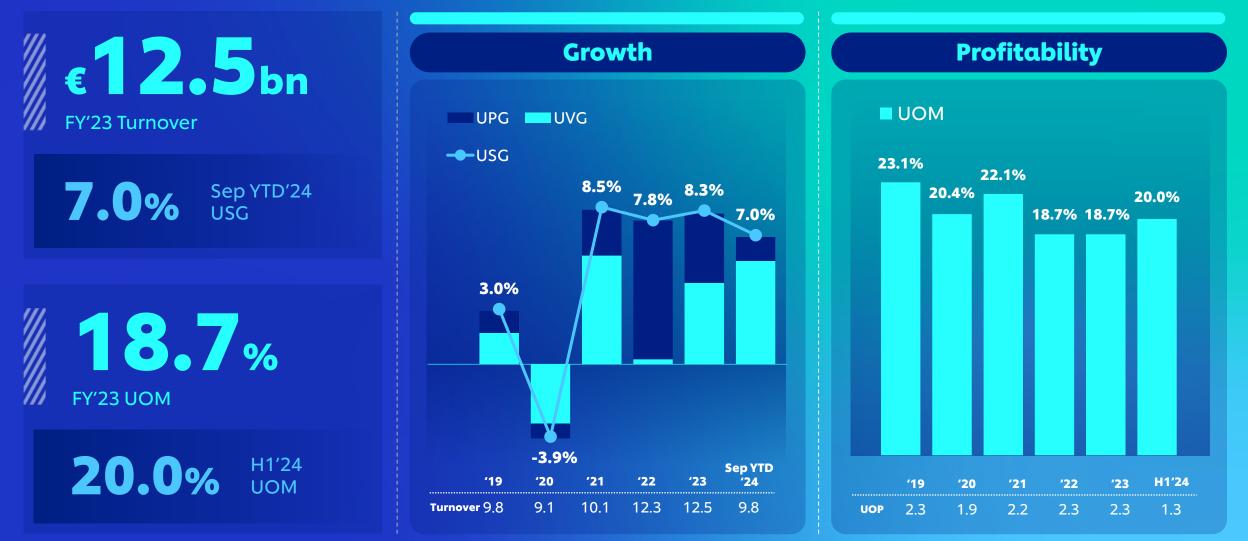

### **Beauty & Wellbeing at a glance**

## **Beauty & Wellbeing Financials**

|             | Turnover<br>(€bn) | USG %  | UVG %  | UPG %  | UOP<br>(€bn) | UOM % |
|-------------|-------------------|--------|--------|--------|--------------|-------|
| 2019        | 9.8               | 3.0%   | 1.7%   | 1.2%   | 2.3          | 23.1% |
| 2020        | 9.1               | (3.9)% | (3.2)% | (0.8)% | 1.9          | 20.4% |
| 2021        | 10.1              | 8.5%   | 5.9%   | 2.5%   | 2.2          | 22.1% |
| 2022        | 12.3              | 7.8%   | 0.3%   | 7.5%   | 2.3          | 18.7% |
| 2023        | 12.5              | 8.3%   | 4.4%   | 3.8%   | 2.3          | 18.7% |
| 4-year CAGR | 6.2%              | 4.6%   | 1.8%   | 2.8%   | 0.7%         |       |