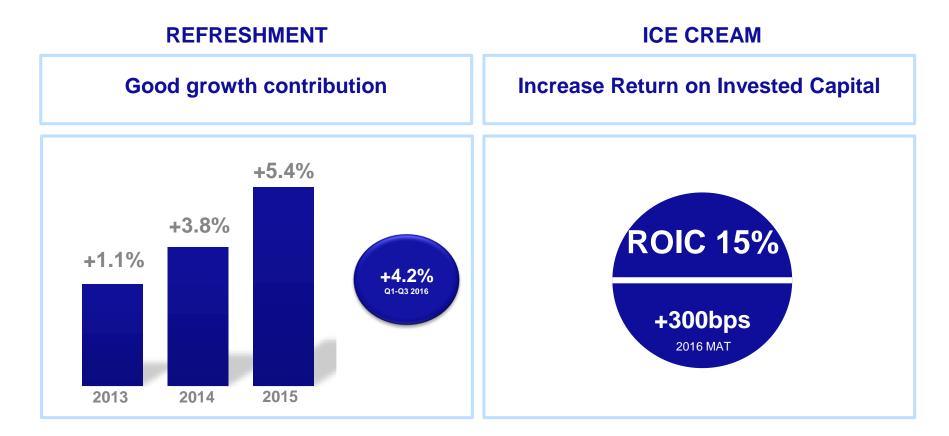

### Stronger Business, delivering against Category role

### Improving our ROIC

**Higher financial returns** 