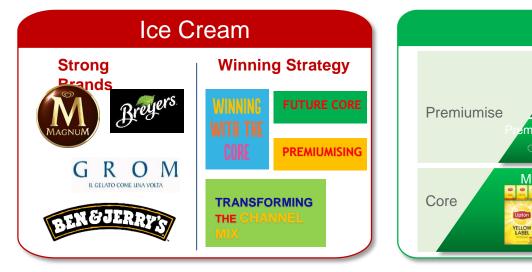

### Ice Cream: strong growth to win decisively

### Ice Cream Future Growth Strategy to Win

**On-Trend Innovation** 