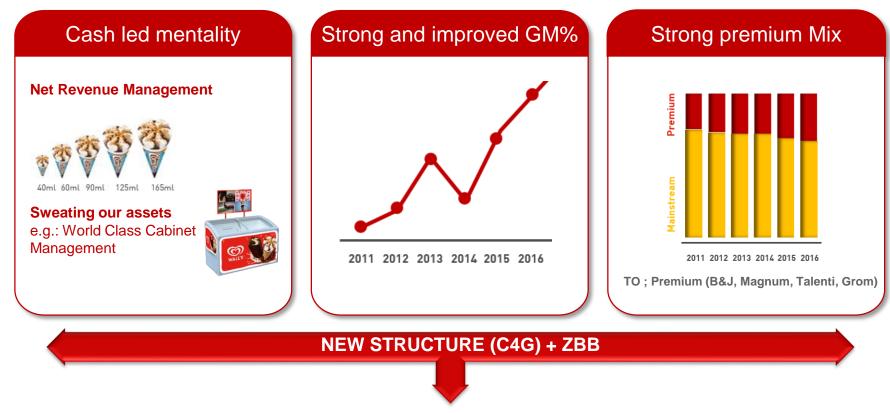

### Ice Cream: strong growth to win decisively

### Improving our ROIC

**Higher financial returns** 