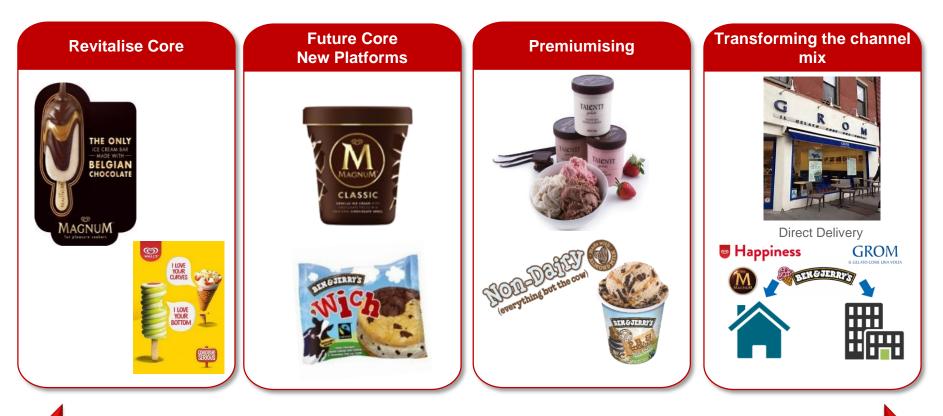

### Ice Cream: strong growth to win decisively

### Ice Cream Future Growth Strategy to Win

**On-Trend Innovation** 