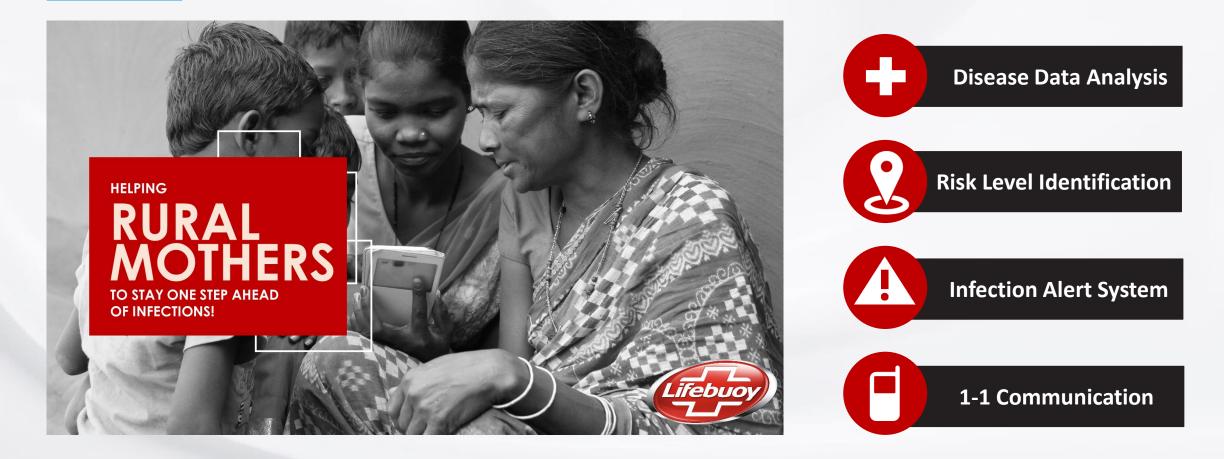

# **NEW MODEL OF MARKETING - PURPOSE**

Connecting with "media dark" India via Lifebuoy Infection Alert System