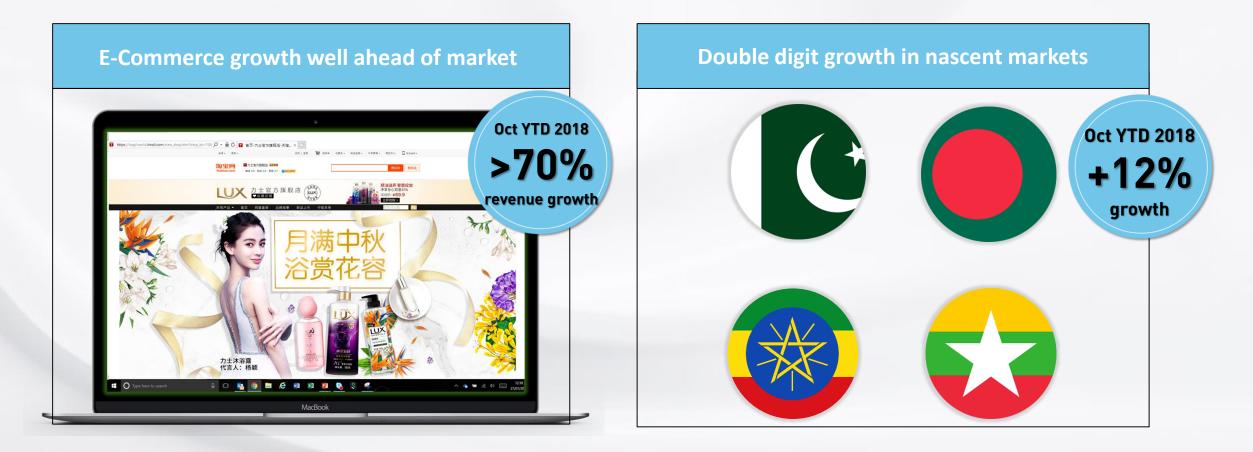

# **HIGH GROWTH SPACES**

### High growth coming from growing channels and markets

### High growth coming from premiumisation and growing channels