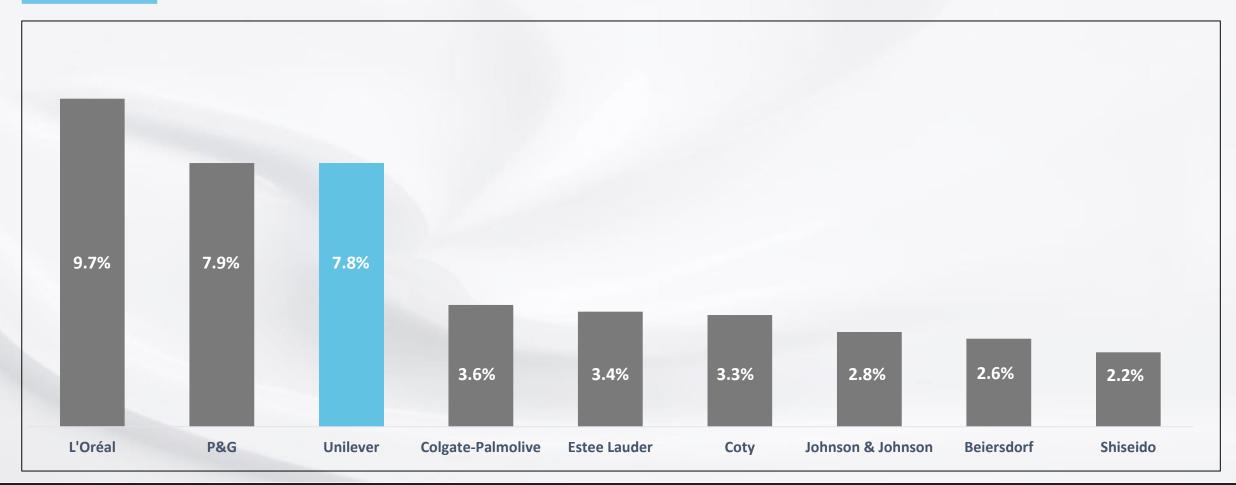

# **MAJOR PLAYERS IN THE MARKET**

### Unilever, a top global player in Beauty and Personal Care

BEAUTY & PERSONAL CARE