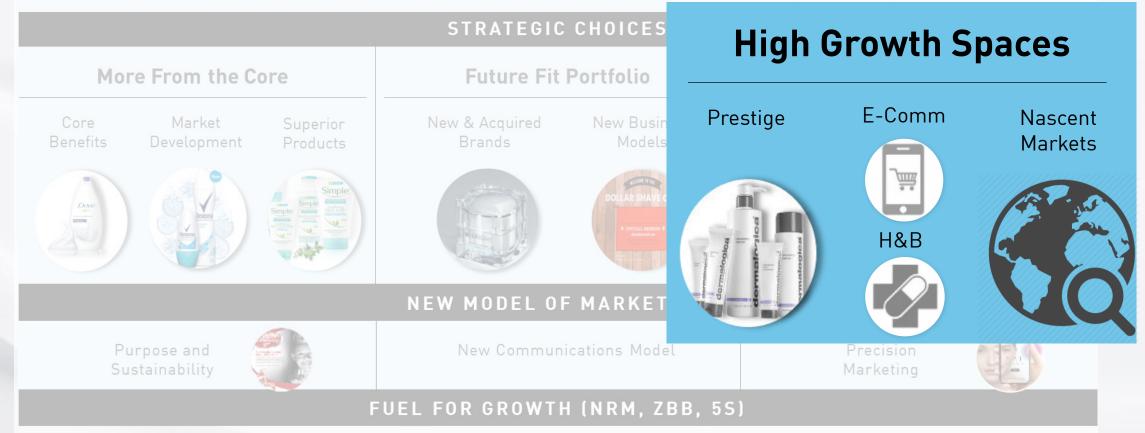

# **HIGH GROWTH SPACES**

### High growth coming from growing channels and markets

### High growth coming from premiumisation and growing channels